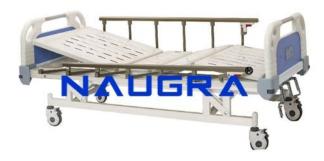

## **Description:**

Fowler Back Rest Bed Manual 2 Function

## **Technical Specification:**

Fowler Back Rest Bed Manual 2 Function with mechanically operated back rest and knee rest by super-smooth crank mechanism. Size: L 2140mm

W 980mm

H 500mm. Removable & interchangeable high quality beautiful ABS engineering plastic head panel and foot panel. Collapsible side railings. (Top bar Aluminium, Vertical bars SS, Bottom pipe epoxy) Epoxy coated mild steel frame work and 4 section perforated top. Mounted on protective stumps. Provision for I.V. Rod on both sides of the bed. Freight saving knock-down construction