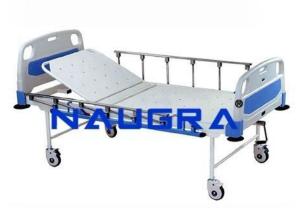

## **Product Name :** Hospital Bed four Section Deluxe

### **Description :**

Hospital Bed four Section Deluxe With ABS Head and Foot panels

### **Technical Specification :**

Hospital Bed four Section Deluxe With ABS Head and Foot panels Back rest and knee rest are maneuvered smoothly by separate screw mechanism (hand crank) from the foot end. Overall size : 2030L x 900W x 600H mm. Head & Foot Panels made of ABS high quality. Frame work of mild steel rectangular CRC tubes. Mounted on 10 cms dia heavy duty castors (2 with brakes). Four sections perforated CRC sheet top. Provision for saline / IV rod at four locations. Pre-treated and epoxy powder coated finish. Knockdown construction