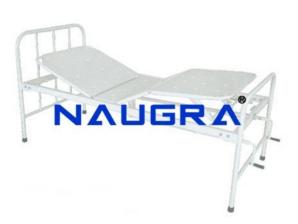

## **Description:**

Standard Fowler Knee Rest Bed

## **Technical Specification:**

Standard Fowler Bed Standard fowler bed with mechanically operated back rest and knee rest by crank mechanism.

Size: 2030 900 500 mm.

Epoxy coated mild steel frame work and 4 section top. Stainless steel head & foot panels. Four swivel castor (all with individual brakes). Provision for I.V. Rod. Freight saving knock-down construction