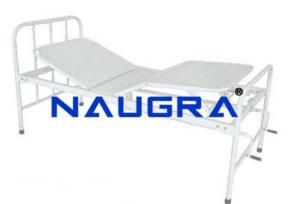

## **Product Name :** Standard Fowler Steel Tubes Bed

Product Code : NMHOPB00055

## **Description :**

Standard Fowler Steel Tubes Bed

## **Technical Specification :**

Standard Fowler Bed Size 206L x 90W x 60H cms Frame work made of strong & precise steel tubes. Epoxy Powder Coated Finish. 4 Section Top made of perforated CRCA Sheet with mattress guards. Back Rest and Knee Rest Positions manoeuvred by Separate screw from Foot End. Tubular head and foot bows of unequal height with vertical tube supports. Provision for four saline locations. Bed Mounted on 100mm Dia Castor  $i_{c}1/_{2}$  two with brakes. Knockdown Construction