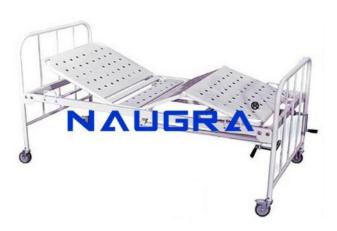

Email: sales@naugramedical.com

Phone: 9896600003

Product Name: Fowler Bed (General)

Product Code: NMHOPB00056

## **Description:**

Fowler Bed (General) Back rest and knee rest sections maneuvered smoothly by separate screw mechanism (hand crank) from foot end. Overall size: 2030L x 900W x 600H mm. Frame work of mild steel rectangular CRC tubes. Tubular head and foot bows of unequal height with vertical tube supports mounted on 10 cms heavy duty castors (2 with brakes). Four sections perforated CRC sheet top. Provision for saline / IV rod at four locations. Pre-treated and epoxy powder coated finish. Knockdown construction