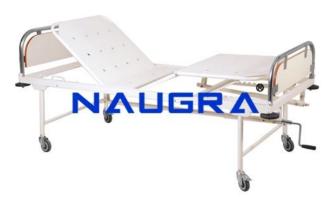

## Product Name : Fowler Bed (Deluxe)

## Product Code : NMHOPB00057

## **Description :**

Fowler Bed (Deluxe) Back rest and knee rest are maneuvered smoothly by separate screw mechanism (hand crank) from the foot end. Overall size : 2030L x 900W x 600H mm. Frame work of mild steel rectangular CRC tubes. "H" type legs on 10 cms dia heavy duty castors (2 with brakes). Four sections perforated CRC sheet top. Stainless steel head & foot bow panels. Provision for saline / IV rod at four locations. Pre-treated and epoxy powder coated finish. Knockdown construction