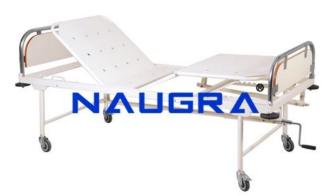

## Product Name : Fowler Bed (Deluxe)

## Product Code : NMHOPB00058

## **Description :**

Fowler Bed (Deluxe) Size: 206L x 90W x 60H cms. Frame work made of Rectangular M.S. Tube 4 Section Top made of perforated M.S. Sheet. Epoxy Powder Coated Finish. Back Rest, Knee Rest Positions manoeuvred by Separate screw from Foot End. Detachable S.S. Head and Foot Bows fitted with laminated panels Telescopic IV Rod with four Locations. Bed Mounted on 100mm Dia Castor- two with brakes. Knockdown Construction