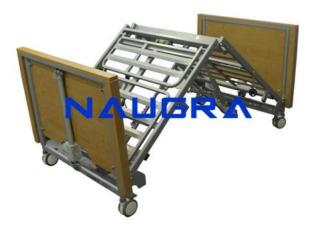

### **Product Name :** Fowler Bed Manual Two Function

# Product Code : NMHOPB00059

#### **Description :**

Fowler Bed Manual Two Function

#### **Technical Specification :**

Fowler Bed Manual Two Function with mechanically operated back rest and knee rest by super-smooth crank mechanism.

Size: L 2120mm W 940mm

H 500mm. Removable & interchangeable high quality beautiful ABS engineering plastic head panel and foot panel. Epoxy coated mild steel frame work and 4 section perforated top. Mounted on protective stumps. Provision for I.V. Rod on both sides of the bed. Freight saving knock-down construction