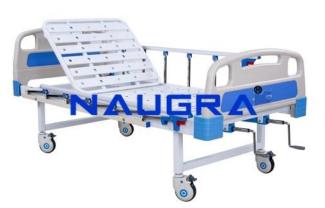

## **Product Name :** Fowler Provision Bed Pan Manual 2 Function

Product Code : NMHOPB00061

## **Description :**

Fowler Bed Manual 2 Function with Provision for Bed Pan

## **Technical Specification :**

Fowler Bed, Manual, Two Function (with Provision for Bed Pan) Fowler Bed with mechanically operated back rest and knee rest by crank mechanism. Size: 2000 900 500 mm.

Provision for Bed pan. Epoxy coated mild steel frame work and 4 section top. Mounted on protective stumps. Provision for I.V. Rod on both sides of the bed. Freight saving knock-down construction