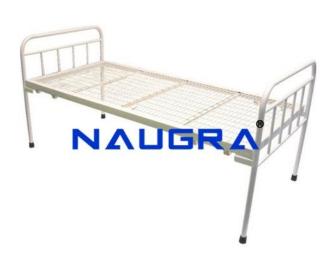

Email: sales@naugramedical.com

Phone: 9896600003

**Product Name:** 

Hospital Bed Plain, General (With rigid mesh mattress platform)

Product Code: NMHOPB00066

## **Description:**

Hospital Bed Plain, General (With rigid mesh mattress platform) Overall size: 2030L x 900W x 600H mm Frame work of mild steel rectangular CRC tubes. Mounted on heavy duty castors (2 with brakes). Head and leg bow of M.S. tubular pipe vertical supports on either side. Provision for saline / IV rod at four locations. Pre-treated epoxy powder coated finish. Knockdown construction