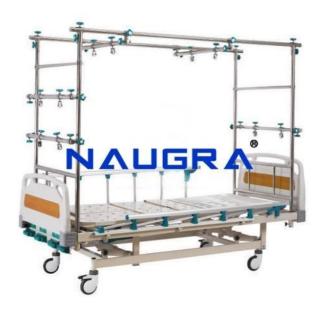

## **Description:**

Orthopadic Bed (With SS Frame & ABS Panel) Orthopedic traction bed with cranks operated back rest tilting 0-70�, Knee rest tilting 0-40�, Height Adjustment (730mm � 530mm). Left and right leg part can be raised up separately, convenient for treatment and use. Size: L 2235mm � W 960mm � H 530-730mm (Adjustable Height). Epoxy coated Mild steel frame work and 4 section perforated top. Removable High Quality ABS engineering Plastic head & foot panel. Size: 1910mm x 830mm Collapsible aluminum side rails and stainless steel frame with pulley. 125mm dia noiseless castors, 2 with brakes