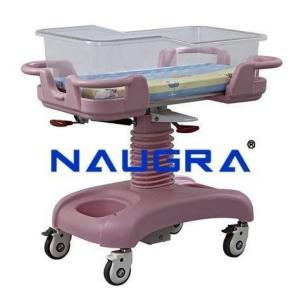

## **Product Name:**

Infant Bed / Child Cot / Baby Bassinet (with Trendelenburg & Reverse Trendelenburg 12i; ½)

Product Code: BCIVP10001

## **Description:**

Infant Bed / Child Cot / Baby Bassinet (with Trendelenburg & Reverse Trendelenburg 12�) Size: 870mm L � 530mm W � 920-1070mm H. Height Adjustable by Gas Spring 920-1070mm. Moulded Plastic Crib (without joints) with clear visibility for observer. Smooth Rotating Castors 100mm Dia will provide silent transportation. Brakes on opposite castors. With 12� Trendelenburg (TR) & Reverse Trendelenburg (RTR) position