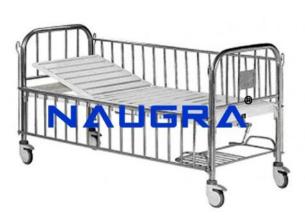

Email: sales@naugramedical.com

Phone: 9896600003

**Product Name:** 

Semi-Fowler Bed For Children, with Side Railings

Product Code: BCIVP10008

## **Description:**

Semi-Fowler Bed For Children, with Side Railings Semi-Fowler Bed with mechanically operated Back rest by crank mechanism. Size: 1880 � 880 � 580 mm. Epoxy coated mild steel frame work with 2 section top. S.S. side railings with Up & Down movement. With S.S. Shelf at the bottom for keeping blankets, basin etc. Tubular Head & Foot Bows also made of stainless steel. Mounted on four silent swivel castor (all with brakes). Provision for I.V. Rod. Freight saving knock-down construction