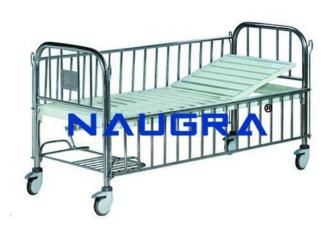

Email: sales@naugramedical.com

Phone: 9896600003

**Product Name:** 

Semi-Fowler Bed for Children, with Side Railings

Product Code: BCIVP10010

## **Description:**

Semi-Fowler Bed for Children, with Side Railings Semi-Fowler Bed with mechanically operated Back rest by Super-Smooth crank mechanism. Size: 1650 it 825 it 630 mm. Epoxy coated mild steel frame work with 2 section top. Dropdown side railings. Mounted on four silent swivel castor (2 with brakes). Provision for I.V. Rod. Freight saving knock-down construction