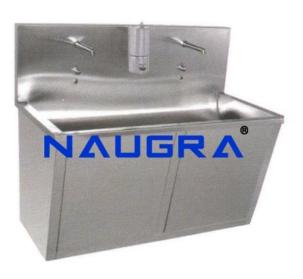

## **Description:**

Scrub Unit Stainless Steel Framework. Sz.: 2150 x 650 x 800/1700 mm

## **Technical Specification:**

This surgical scrub sinks feature adjustable water temperature, all stainless steel& automatic timer control sensor.

With foot operated valve construction, faucet High mount swivel gooseneck spout .large scrub area, sloppy area chamber base mounted.