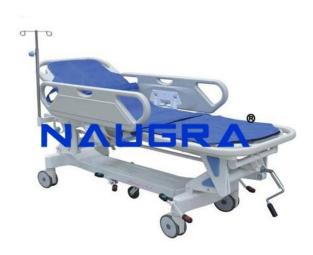

Email: sales@naugramedical.com

Phone: 9896600003

**Product Name:** 

Patient Transfer Stretcher, 2 Function

Product Code: NMSTR10038

## **Description:**

Patient Transfer Stretcher, 2 Function Size: 1940 x 680 x 610-920mm Height adjustable by crank mechanism (920 mm-610 mm) Parallel Mattress surface movement by crank to transfer patient to Bed or table. Horizontal movement range: 400mm Aluminum � Alloy Guard rails, can be fixed up and down. 150mm Central � locking castors, Equipped with separate directional wheel for easy maneuvering