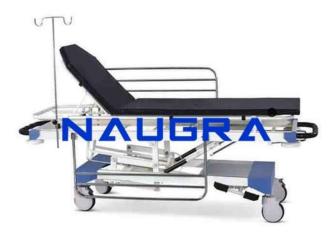

## **Description:**

Comfy Transfer Stretcher Cum Medical Trolley Made of high quality Aluminum alloy, PE coated, die pressed using automatic power press machines. Size: 3650 � 640 ľ¿½ 640 / 970 mm. Adjustable back section. Adjustable height from 640 - 970 mm. Super strong aluminum alloy tracks, increase the durability, steadiness and reliability of the moving stretcher. The two single-stretchers can move up / down independently, and can be conveniently brought to the same level for smooth slide. Both base are locked securely and automatically before the bed slides. Both single-stretchers are equipped with separate directional wheel (5th Wheel) for easy operation only by one person 125mm dia noiseless castors with simultaneous braking system which locks / unlocks 2 castors with single pedal press. International quality structure and functionality to satisfy the needs of the best hospital and Operation theaters