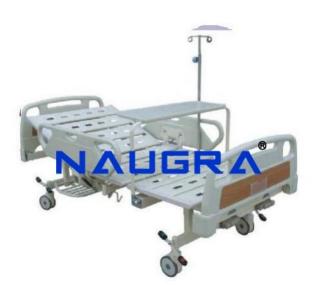

## **Description:**

Manual Bed, Two Function For Home Care Two function manual bed for home care with crank operated back rest, Removable high quality beautiful wooden head panel and foot panel.

## **Technical Specification:**

- Two function manual bed for home care with crank operated back rest:0°-70°±2°, knee rest:0°-40°±2°.
- Size: 2080mm(L)\*1080mm(W)\*550mm(H))
- Epoxy coated mild steel frame work and 4 section perforated top. Wooden side panel
- Collapsible side railings. (Top bar Aluminium, Vertical bars SS, Bottom pipe epoxy)
- Removable high quality beautiful wooden head panel and foot panel.
- 125mm dia noiseless castor with circulated Central braking system locks / unlocks all swivel castor simultaneously.
- Provision for I.V. Rod on all sides of the bed.