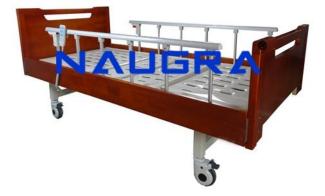

#### **Description :**

Manual Bed, Two Function For Home Care Two function manual bed for home care with crank operated back rest

#### **Technical Specification :**

- Two function manual bed for home care with crank operated back rest:0°-70°±2°, knee rest:0°-40°±2°
- Size: 2080mm(L)\*1012mm(W)\*500mm(H)
- Epoxy coated mild steel frame work and 4 section perforated top.
- Collapsible side railings. (Top bar Aluminium, Vertical bars SS, Bottom pipe epoxy)
- Removable high quality beautiful wooden head panel and foot panel.
- 125mm dia noiseless castor all with brakes.
- Provision for I.V. Rod on all sides of the bed.