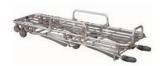

## **Description:**

Stretcher Cum Chair Automatic Loading For Ambulance When loading the stretcher in ambulance, the minimum height is 62cm. Bed surface of the stretcher is made of foamed cushion, the material is waterproof, the backrest is adjustable. Mechanical folding legs are controlled by the handles on both sides. Stretcher can be locked up after being aboard through the chute. Stretcher can be arbitrarily adjusted by pneumatic spring, it can converted into a chair. Framework made of aluminium. It is mainly used in limited space transporting patients, such as lift in hospital, ambulance, city road etc. Size of castor: ?125mm High position: 191�53�82cm, Low position: 191�53�52cm, Maximum Angle of the Back: 65�, Self-weight: 39 Kg, Load Bearing: 181 Kg. Supplied with HF5303: Fixing/Locking Device