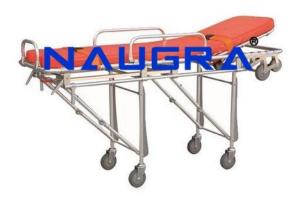

## **Description:**

Stretcher Cum Chair Automatic Loading For Ambulance When loading the stretcher in ambulance, the minimum height is 62cm. Bed surface of the stretcher is made of foamed cushion, the material is waterproof, the backrest is adjustable. Mechanical folding legs are controlled by the handles on both sides. Stretcher can be locked up after being aboard through the chute. Stretcher can be arbitrarily adjusted by pneumatic spring, it can converted into a chair. Framework made of aluminium. It is mainly used in limited space transporting patients, such as lift in hospital, ambulance, city road etc. Size of castor: ?125mm High position: 191�53�82cm, Low position: 191�53�52cm, Maximum Angle of the Back: 65�, Self-weight: 39 Kg, Load Bearing: 181 Kg. Supplied with HF5303: Fixing/Locking Device