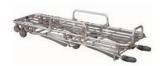

## **Description:**

Stretcher Automatic Loading For Ambulance Light Weight, easy clean, anodized aluminium alloy framework with adjustable Back Angle 65i¿½ It has 3 step and 2 wheels of big and small according to any height of ambulance carriage bottom board. Bed surface of stretcher made of foamed cushion with safety belts which makes the patient secure and comfortable. The stretcher has safety lock. The mechanical folding legs are controlled by the handles on both sides. Only one person can send the patient to the ambulance (with this trolley) easily. Size (LxWxH): High Position: 190x55x85cm, Low Position: 190x60x26cm. Mechanical folding legs are controlled by the handles. Only one person can send the stretcher to ambulance easily. Stretcher can be locked after being aboard in Ambulance to avoid movement. Size (LxWxH): High Position: 195x55x85cm, Low Position: 195x55x25cm. Self-weight: 38 kg, Load Bearing: 181 kg. Supplied with HF5303: Fixing/Locking Device for Ambulance