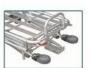

## **Description:**

Stretcher Automatic Loading For Ambulance Light Weight, easy clean, anodized aluminium alloy framework with adjustable Back Angle 65i¿½ It has 3 step and 2 wheels of big and small according to any height of ambulance carriage bottom board. Bed surface of stretcher made of foamed cushion with safety belts which makes the patient secure and comfortable. The stretcher has safety lock. The mechanical folding legs are controlled by the handles on both sides. Only one person can send the patient to the ambulance (with this trolley) easily. Size (LxWxH): High Position: 190x55x85cm, Low Position: 190x60x26cm. Mechanical folding legs are controlled by the handles. Only one person can send the stretcher to ambulance easily. Stretcher can be locked after being aboard in Ambulance to avoid movement. Size (LxWxH): High Position: 195x55x85cm, Low Position: 195x55x25cm. Self-weight: 38 kg, Load Bearing: 181 kg. Supplied with HF5303: Fixing/Locking Device for Ambulance