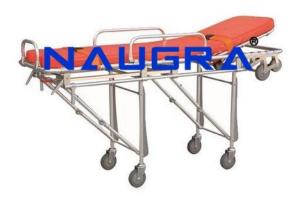

## **Description:**

Stretcher Automatic Loading For Ambulance Light Weight, easy clean, anodized aluminium alloy framework with adjustable Back Angle 65i¿½ It has 3 step and 2 wheels of big and small according to any height of ambulance carriage bottom board. Bed surface of stretcher made of foamed cushion with safety belts which makes the patient secure and comfortable. The stretcher has safety lock. The mechanical folding legs are controlled by the handles on both sides. Only one person can send the patient to the ambulance (with this trolley) easily. Size (LxWxH): High Position: 190x55x85cm, Low Position: 190x60x26cm. Mechanical folding legs are controlled by the handles. Only one person can send the stretcher to ambulance easily. Stretcher can be locked after being aboard in Ambulance to avoid movement. Size (LxWxH): High Position: 195x55x85cm, Low Position: 195x55x25cm. Self-weight: 38 kg, Load Bearing: 181 kg. Supplied with HF5303: Fixing/Locking Device for Ambulance