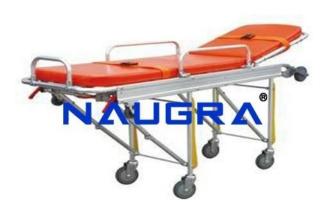

## **Description:**

Stretcher Ambulance With Adjustable Back Rest & Pull Along Handles Light Weight, easy clean, anodized aluminium alloy framework with back rest adjustable to maximum 65� angle. This stretcher designed three-step according to the height of ambulance carriage bottom board. When loading the stretcher up to the ambulance, the lowest height is 64cm. Bed surface of the stretcher is made of hollow plastic board, light weighted, the structure is very sturdy & durable. Stretcher with safety lock, it must be locked up when transport the patients, and opened out when get on the ambulance. Mechanical folding legs are controlled by the handles on both sides. Only one person to send the patient(with this trolley) to the ambulance. The stretcher can be locked up after being aboard through the chute. It�s mainly used for hospitals, ambulance and city roads carrying patients and wounded person. The size of castor: �150mm wide castors. Size (LxWxH): High Position: 195x55x85cm, Low Position: 195x55x25cm. Self-weight: 40 kg, Load Bearing: 181 kg. Supplied with HF5303: Fixing/Locking Device for Ambulance