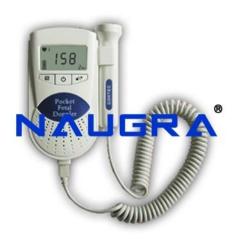

## **Description:**

Fetal Doppler Doppler can meet routine examination requirement of obstetricians, midwives, and pregnant women. It is a high performance model with FHR digital LCD display. It has three heart rate processing modes: real-time FHR display mode, averaged FHR display mode and manual mode. Both of the models have audio output, and can connect with earphone or recorder with audio input. It has a slim, power saving and interchangeable ultrasound probe Feature: Easy to use Accurate FHR detection and LCD display Auto and manual counting Built-in speaker Automatic switch-off Battery energy indication Function: FHR Detection: Speaker output/Earphone output LCD display, Three working modes: Real-time FHR Display mode, Averaged FHR Display mode, Manual mode, continuous operation time?15hours