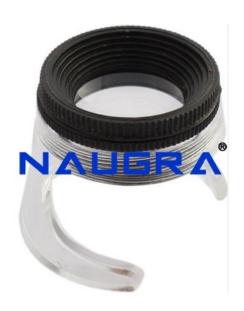

Email: sales@naugramedical.com

Phone: 9896600003

**Product Name :**Cutaway Stand Magnifier

Product Code: NMDIG10065

## **Description:**

Cutaway Stand Magnifier This economical and handy magnifier uses precision moulded acrylic lenses. A cutaway, clear acrylic stand allows ambient light and easy accessibility of tools to the object for critical touch-up or minute mechanical operations. Has a spiral twist focus enabling individual eye adjustment, and a focus lock ring. A useful magnifier for printers, photographers, graphic artists, and designers. Magnification: 6x. Field of View: 22mm. Working Distance: 25mm