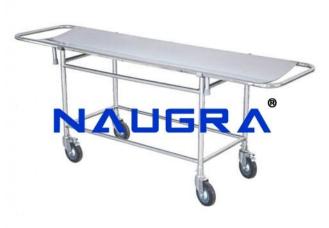

### **Product Name :** Stretcher on Trolley

#### Product Code : NMSTR10007

#### **Description :**

Strong steel tubular frame work of trolley mounted on four 150 mm dia swiveling castors. Removable stretcher top. Made of aluminum sheet supported on tubular frame. Pre treated and Epoxy powder coated. Supplied with 35mm thick PU mattress.

Size: 2030 mm (L) x 560 mm (W) x 820 mm (H) (Approx.) Stretcher on Trolley, Hospital Stretchers Exporters, Hospital Stretchers Manufacturers