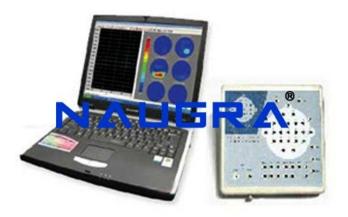

## **Description:**

Digital EEG and Mapping System Standard 24-channel(2400) amplifier The latest intelligent digital EEG amplifier, which integrates electrode box, amplifier, filter, A/D. Digital signal transmission enhances the anti jamming ability. 10/20 international standard system supports special electrodes, the combination of 13 kinds of standard leads can be selected (hardware) at real time or changed when uploading (software), support: A1, A2, A1+A2, A1A2. Resistance is displayed in the electrode box and tested in the acquisition course, so that the physician can adjust the electrode in time. USB interface, coupled with a laptop computer form a portable EEG system ECG and RESP Control flashlight automatically and manually The amplitude and frequency of EEG can be measured BEAM, power spectrum, and all kinds of trend graph The EEG database management, supporting MO or CD-RW archiving The special isolation transformer and optical cable ensure security Optional function Video monitor system Sleep module, ECG, EEG, SPO2, EMG, RESP Blue-tooth Communication