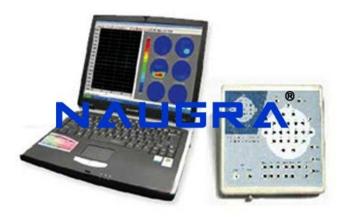

## **Description:**

Digital EEG and Mapping System Standard 32-channel(3200) amplifier The latest intelligent digital EEG amplifier, which integrates electrode box, amplifier, filter, A/D. Digital signal transmission enhances the anti jamming ability. 10/20 international standard system supports special electrodes, the combination of 13 kinds of standard leads can be selected (hardware) at real time or changed when uploading (software), support: A1, A2, A1+A2, A1A2. Resistance is displayed in the electrode box and tested in the acquisition course, so that the physician can adjust the electrode in time. USB interface, coupled with a laptop computer form a portable EEG system ECG and RESP Control flashlight automatically and manually The amplitude and frequency of EEG can be measured BEAM, power spectrum, and all kinds of trend graph The EEG database management, supporting MO or CD-RW archiving The special isolation transformer and optical cable ensure security Optional function Video monitor system Sleep module, ECG, EEG, SPO2, EMG, RESP Blue-tooth Communication