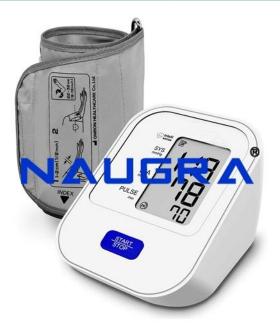

## Product Name : Digital Blood Pressure Monitor

## Product Code : NMDIG10118

## **Description :**

Digital Blood Pressure Monitor With just the touch of one button, the monitor auto inflates for quick, easy measurements. The large LCD display panel shows readings of blood pressure, pulse rate and optional SPO2 displayed simultaneously Display 2.8� digital LCD Power Supply 4 AA Size Alkaline Battery or optional AC/DC Adapter DP2057 - Digital Blood Pressure Monitor Easy Use With just the touch of one button, the monitor auto inflates for quick, easy measurements. The large LCD display panel shows readings of blood pressure, pulse rate and optional SPO2 displayed simultaneously. Display 2.8� digital LCD Power Supply 4 AA Size Alkaline Battery or optional AC/DC Adapter Optional SPO2 displayed simultaneously. Display 2.8� digital LCD Power Supply 4 AA Size Alkaline Battery or optional AC/DC Adapter Configuration Adult cuff, software disc, user manual, USB line, 4 AA Size alkaline battery Features: Three-user data storage, maximum 99 records for each user. One touch auto inflate Large LCD display Three-user data system,99 records for each user Optional SPO2 function Communication with PC Clocking undisturbed in short time battery changing mmHg and kPa selectable Power off automatically when left idle for 5 minutes