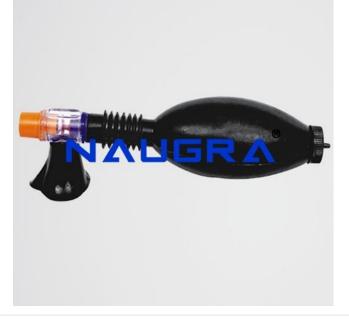

#### **Product Name :**

Ambu Type Bag, (Artificial Resuscitator), Child Black Rubber with special valve - Autoclavable Product Code : NMANI10041

#### **Description**:

Ambu Type Bag, (Artificial Resuscitator), Child Black Rubber with special valve - Autoclavable Black rubber. With face mask size. 2. Round shape. CE certified

### **Technical Specification :**

Rubber Ambu Bag (Resuscitator) kit consists of manual Resuscitator, Tubing, Reservoir Bag & Mask.

It provides excellent bag re-expansion property. Pressure limiting valve ensures crucial adjustments for enhanced performance.