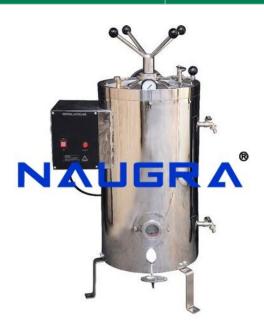

## **Technical Specification:**

Vertical Autoclave widely used in Microbiology, Medicine, Waste treatment, Pharma QC / QA / R & D and all applications requiring sterilization.

Double walled construction with Inner chamber (boiler) made of Stainless Steel 16 SWG sheet – 304 grade and Outer shell of Stainless Steel sheet - 304 grade Mirror polish.

The Boiler and outer shell is provided with air insulation.

Lid is made of die pressed Thick Stainless Steel plate & is equipped with Pressure gauge, Steam release/Exhaust valve & Spring loaded safety valves.

Foot lifting arrangement for the lid.

Fully Argon welded to avoid steam and pressure leakage.

Heavy duty industrial flange heaters.

Full sterilization cycle including Air purging, Sterilizing hold time, Cycle end with release/exhaust of pressure &