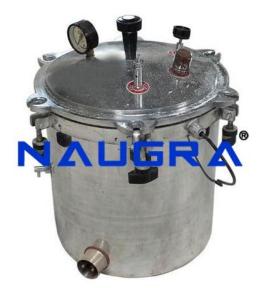

### **Description :**

Portable Autoclave - Semi Automatic SS Seamless die pressed deep drawn chamber ?p based PID controller with dual display for Temp. & Time Fully SS construction Dual safety valves Microprocessor Digital temperature controller cum timer Over heat auto shut down at 135�C Dual Display Unique shape heater of outer SS tubing Food grade silicon rubber gasket for better durability Specially designed heater for optimum chamber usage Calibrated temperature-cum-pressure gauge Colour coded monitoring gauge SS Safety valve Vacuum breaker to remove air pockets in the chamber

### **Technical Specification :**

Providing a very compact and simple autoclave for the usage of sterilization.

Top cover clamped to the lower tank by wing nut closing system

The unit has a spring-loaded safety valve for pressure adjustment and a dead weight safety valve Supplied with electric fitting, cord, and plug.

Top cover seals the autoclave with neoprene rubber gasket