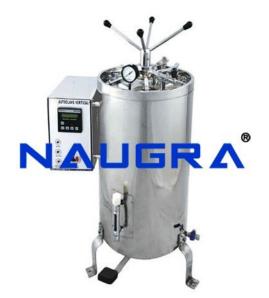

## **Description :**

Fully Automatic Autoclaves Unique plus points of NML Fully Automatic Autoclave: Pedal Free System: Pedal Free system in vertical autoclave enables you to lift the lid very easily and safely. It also reduces the loading height. This allows the user to lift the lid by only 3 to 4 mm Flexible Load Sensor: Fully Automatic Autoclaves are provided with a very unique Flexible Load Sensor which enables the user to place the load sensor anywhere in chamber. This can be placed in Flask, Petridish, Linen or any load. This enables the user to track that desired temperature is achieved in load or not. Micro Processor Controller: Unique micro processor temperature controller provides facility to programmer the cycles, with a feather touch panel Option of Fast Cooling and Slow Cooling: Our Fully Automated Autoclave provides the user option to select fast cooling or slow cooling depending on the load configuration. Robustly Built Chamber: Our Autoclaves are robustly built with latest welding technique which gives you much higher working pressure and test pressure than any other Autoclave in its category Robustly built chamber is capable of giving you working pressure of 20 PSI and test pressure of 30 PSI Unique pedal free design Lower working height Microprocessor based precise controlling User settable Multi programme cycle Flexible load sensor Data logging of 02 sensors Automatic purging, venting Low water level protection Cooling can be either fast or slow Self - diagnostic errors display IO / OQ / PQ Documentation

## **Technical Specification :**

In this autoclave we provide automatic purging system through solnoid valve with automatic steam release after sterilization

Supplied with PID Controller with timer to set time for sterilization Automatic release of pressure after compleation of cycle with set timer Low water level cut of system with alarm for safety of heaters Specially designed heater for low power consumption Equipped with 2 Safety Valve, Preesure gauge on top with lid Max working pressure set on Valve 15 PSI with setting of controller at 121C