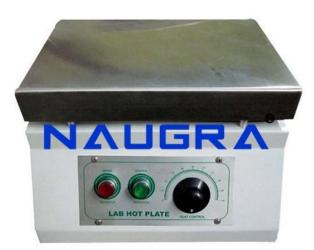

## **Description**:

Laboratory Rectangular Heating Plate with Cast Iron Top This is very useful for continuous heating upto 350�C. The body is made of specially designed with perforated P.C.R.C. sheet painted with attractive stove enamel.

## **Technical Specification :**

These hot plates are manufactured using high grade raw material and consists of cast iron table top, frame made of P.C.R.C. sheet coated powder paint and energy controller to regulate the temperature from ambient up to 350 degree C.

Moreover, the table top of the unit consists of heating elements of 1.5 kW rating and is round in shape with diameter of 20 cm.