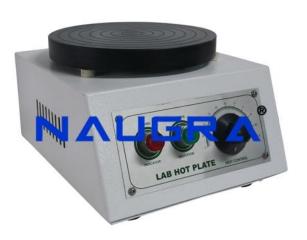

## **Description:**

Laboratory Round Heating Plate The Body is made of P.C.R.C. sheet painted with attractive stove enamel. The top of plate is 20.5 cm dia. fitted with an indicating lamp. This type of heating plate is very useful for fast heating upto  $500\ddot{i}_{c}\frac{1}{2}$ C. To work on 220/230 Volts A.C

## **Technical Specification:**

These hot plates are manufactured using high grade raw material and consists of cast iron table top, frame made of P.C.R.C. sheet coated powder paint and energy controller to regulate the temperature from ambient up to 350 degree C.

Moreover, the table top of the unit consists of heating elements of 1.5 kW rating and is round in shape with diameter of 20 cm.