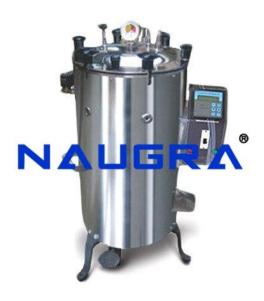

## **Description:**

Laboratory Autoclaves - Semi Automatic Series Microprocessor based PID controller with dual display for Temp. & Time Unique pedal free design Reduced loading height No hinge or shaking lids Fully SS 304 construction 30 PSI models also available on request.

## **Technical Specification:**

Processor based Controller with time and temperature programmable by a user.

Operating and Display range up to 122oC.

Pt100 sensor, enabling precise monitoring.

Low water level alarm and cut off.