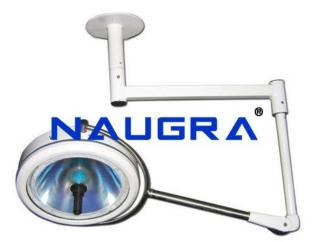

## **Product Name :**

Ceiling Shadowless OT Light with Single Dome Dia 504mm, Operated by Remote Control

Product Code : NMOTL10014

## **Description**:

Ceiling Shadowless OT Light with Single Dome Dia 504mm, Operated by Remote Control A New superior quality O.T. Light executed by a Remote Control. This Light provides the superior performance and is good for all kinds of Surgery. Lights arms are made of Stainless Steel Fitting. The light is equipped with the reserve light source, which is activated automatically in case the main light source brakes down. LED Display that helps the user to adjust the Intensity of Light from 0 to 100% & mode system. Technical specifications Dome head : 504mm Halogen Bulbs :  $24V \times 150W \times 2$  nos. Light Intensity at 1 mt : 90,000 Lux Height Adjustment : 1078mm Dichoric Glass Reflector : 390mm Color Temperature :  $4200 \text{ K} \pm 300$  Temp rise in field :  $2^{\circ}$  -  $3^{\circ}$  C Control Unit : SMPS