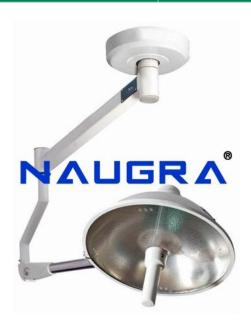

Email: sales@naugramedical.com

Phone: 9896600003

**Product Name:** 

Ceiling Shadowless OT Light with Single Dome Dia 465mm

Product Code: NMOTL10016

## **Description:**

Ceiling Shadowless OT Light with Single Dome Dia 465mm Light head is equipped with two bulbs (the primary bulb and the back-up bulb). When the primary bulb fails, the back-up bulb lights up automatically to ensure continuous uninterrupted lighting throughout the case. Lights arms are made of Stainless Steel Fitting. Sterilizable handle has been provided in the middle of the dome in feather touch moment. Digital Control Panel to increase or decrease intensity of the light. Technical specifications Dome head: 465mm Halogen Bulbs: 24V x 150W x 2 nos. Light Intensity at 1 mt: 80,000 Lux Height Adjustment: 1065mm Dichoric Glass Reflector: 365mm Color Temperature: 4200 K  $\pm$  300 Temp rise in field:  $2^{\circ}$  -  $3^{\circ}$  C Control Unit: SMPS