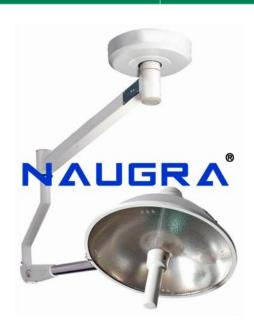

Email: sales@naugramedical.com

Phone: 9896600003

**Product Name:** 

Ceiling Shadowless OT Light with Single Dome Dia 521mm

Product Code: NMOTL10019

## **Description:**

Ceiling Shadowless OT Light with Single Dome Dia 521mm The Light Head provides the superior performance and is good for all kinds of surgeries. Light arms are made of Stainless Stell Fitting The light is equipped with the reserve light source, which is activated in case the main light source brakes down. Sterilizable handle has been provided on the dome for easy movement Heat absorbing & color correcting filter glass. Technical specifications Dome head: 521mm Halogen Bulbs: 24V x 150W x 2 nos. Light Intensity at 1 mt: 50,000 Lux Height Adjustment: 1014mm Color Temperature: 4200 K ± 300 Temp rise in field: 2° - 3° C Control Unit: Transformer