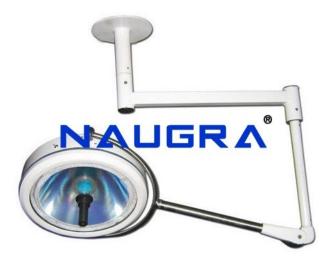

Product Name : Ceiling Shadowless OT Light Single Dome Dia 405mm Product Code : NMOTL10020

## **Description**:

Ceiling Shadowless OT Light Single Dome Dia 405mm Key Structure The light is equipped with reserve light source, which is activated in case the main light source brakes down. Lights arms are made of Stainless Steel Fitting. Sterilizable handle has been provided in the middle of the dome. Heat absorbing & color correcting filter glass Technical specifications Dome head : 405 mm Halogen Bulbs :  $24V \times 150W \times 2$  nos. Light Intensity at 1 mt : 60,000 Lux Height Adjustment : 1014mm Parabolic Reflector : 355mm Color Temperature : 4200 K  $\pm$  300 Temp rise in field :  $2^{\circ}$  -  $3^{\circ}$  C Control Unit : Transformer