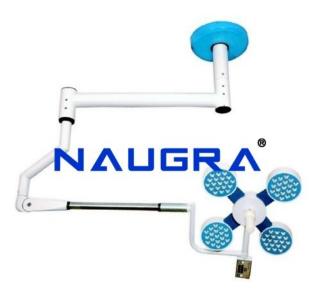

## **Product Name:**

Wall Mounted Shadowless OT Light with Single Dome Dia 500mm, Operated by Remote Control

Product Code: NMOTL10021

## **Description:**

Wall Mounted Shadowless OT Light with Single Dome Dia 500mm, Operated by Remote Control Key Structure A New superior quality O.T. Light executed by a Remote Control. This Light provides the superior performance and is good for all kinds of Surgery. Lights arms are made of Stainless Steel Fitting. The light is equipped with the reserve light source, which is activated automatically in case the main light source brakes down. Sterilizable handle has been provided in the middle of the dome. LED Display that helps the user to adjust the Intensity of Light from 0 to 100% mode system Technical specifications Dome head: 465 mm x 1 Halogen Bulbs: 24 V x 150W x 2 nos. Light Intensity at 1 mt: 90,000 Lux Height Adjustment: 1078 mm Dichoric Glass Reflector: 390 mm Color Temperature:  $4200 \text{ K} \pm 300 \text{ Temp}$  rise in field:  $2^{\circ}$  -  $3^{\circ}$  C Control Unit: SMPS