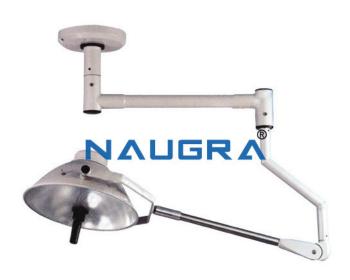

## **Product Name:**

Wall Mounted Shadowless OT Light With Single Dome Dia 465mm

Product Code: NMOTL10023

## **Description:**

Wall Mounted Shadowless OT Light With Single Dome Dia 465mm Key Structure Light head is equipped with two bulbs (the primary bulb and the back-up bulb). When the primary bulb fails, the back-up bulb lights up automatically to ensure continuous uninterrupted lighting throughout the case. Lights arms are made of Stainless Steel Fitting. Sterilizable handle has been provided in the middle of the dome in feather touch movement. Digital Control Panel to increase or decrease intensity of the light Technical specifications Dome head: 465mm Halogen Bulbs:  $24V \times 150W \times 2$  nos. Light Intensity at 1 mt: 80,000 Lux Height Adjustment: 1065mm Dichoric Glass Reflector: 365mm Color Temperature:  $4200 \text{ K} \pm 300$  Temp rise in field:  $2^{\circ}$  -  $3^{\circ}$  C Control Unit: SMPS