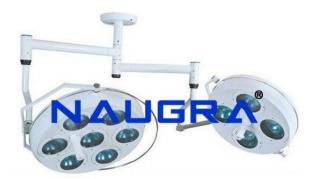

## **Product Name :**

Ceiling Shadowless OT Light with Dia 504mm x 2 Domes, Operated by Remote Control Product Code : NMOTL10027

## **Description**:

Ceiling Shadowless OT Light with Dia 504mm x 2 Domes, Operated by Remote Control Key Structure A new superior quality O.T. Light executed by a Remote Control. This Light provides the superior performance and is good for all kinds of Surgery. Lights arms are made of Stainless Steel Fitting. The light is equipped with the reserve light source, which is activated automatically in case the main light source brakes down. Sterilizable handle has been provided in the middle of the dome. Inbuilt is an Imported Dischoric Glass Reflector, which increases the Lux up to 1,80,000 ( $\pm$  10%). LED Display that helps the user to adjust the Intensity of Light from 0 to 100% & mode system Technical specifications Dome head : 504 mm x 2 Halogen Bulbs : 24V x 150W x 4 nos. Light Intensity at 1 mt : 1,80,000 Lux Height Adjustment : 978mm Dichoric Glass Reflector : 390mm Color Temperature : 4200 K  $\pm$  300 Temp rise in field : 2° - 3° C Control Unit : SMPS