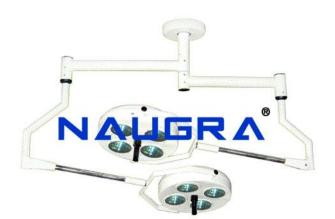

## **Product Name :**

Ceiling Shadowless OT Light with Dia 515mm x 2 Domes, Each Dome Having 3 Reflectors Product Code : NMOTL10028

## **Description :**

Ceiling Shadowless OT Light with Dia 515mm x 2 Domes, Each Dome Having 3 Reflectors Key Structure This Light provides superior performance and is good for all kinds of Surgery. Inbuilt is an Imported Dichoric Glass Reflector, which increases the Lux up to 80,000 ( $\pm$  10%). Lights arms are made of stainless Steel Fitting. During the long time operation, there is no fatigue to the eyes, due to the range of the color temp - 4200K  $\pm$  300 as natural color tone. Sterilizable handle has been provided in the middle of the dome for regulating the focus. Light intensity can be adjusted by the Digital Control panel. Diffuser spreads the light uniformly. It protects the light and gives excellent shadow reduction. It also reduces infrared radiation and enhances the light's appearance Technical specifications Dome head : 515 mm x 2 Halogen Bulbs : 24V x 70W x 6 nos. Light Intensity at 1 mt : 1,60,000 Lux Dichoric Glass reflector : 200mm Height Adjustment : 1014mm Color Temperature : 4200 K  $\pm$  300 Temp rise in field : 2°- 3° C Control Unit : SMPS