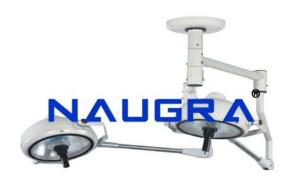

## **Product Name :** Ceiling Shadowless OT Light with Dia 405mm X 2 Domes

Product Code : NMOTL10033

## **Description :**

Ceiling Shadowless OT Light with Dia 405mm X 2 Domes Key Structure The light is equipped with the reserve light source, which is activated in case the main light source brakes down. Lights arms are made of Stainless Steel Fitting. Sterilizable handle is provided in the middle of the dome. Inbuilt Parabolic Reflector, which increases the Lux up to 1,20,000 ( $\pm$  10%). Heat absorbing & color correcting filter glass Technical specifications Dome head : 405mm x 2 Halogen Bulbs : 24V x 150W x 4 nos. Light Intensity at 1 mt : 1,20,000 Lux Height Adjustment : 1014mm Parabolic reflector : 355mm Color Temperature : 4200 K  $\pm$  300 Temp rise in field : 2° - 3° C Control Unit : Transformer