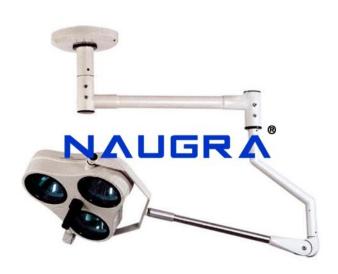

Email: sales@naugramedical.com

Phone: 9896600003

**Product Name:** 

Ceiling Shadowless OT Light with Dia 504mm X 3 Domes, Operated by Remote Control

Product Code: NMOTL10036

## **Description:**

Ceiling Shadowless OT Light with Dia 504mm X 3 Domes, Operated by Remote Control A new superior quality O.T. Light executed by a wireless Remote Control. This Light provides the superior performance and is good for all kinds of Surgery. Lights arms are made of Stainless Steel Fitting. The light is equipped with the reserve light source, which is activated automatically in case the main light source brakes down. Sterilizable handle is provided in the middle of the dome. Inbuilt is an Imported Dichoric Glass Reflector, which increases the Lux up to 2,70,000 ( $\pm$  10%). LED Display on the dome that helps the user to adjust the Intensity of Light from 0 to 100% & mode system Technical specifications Dome head: 504 mm x 3 Halogen Bulbs: 24V x 150W x 6 nos. Light Intensity at 1 mt: 2,70,000 Lux Height Adjustment: 978 mm Dichoric Glass reflector: 390 mm Color Temperature: 4200 K  $\pm$  300 Temp rise in field (1 mt): 2 $^{\circ}$  - 3 $^{\circ}$  C Control Unit: SMPS