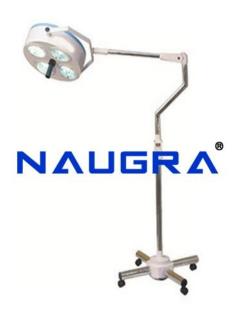

## **Product Name:**

Wall Mounted Shadowless OT Light with Single Dome Dia 515mm with 3 Reflectors

Product Code: NMOTL10040

## **Description:**

Wall Mounted Shadowless OT Light with Single Dome Dia 515mm with 3 Reflectors Key Structure This Light provides the superior performance and is good for all kinds of Surgery. Lights arms are made of Stainless Steel Fitting. Sterilizable handle has been provided in the middle of the dome for regulating the diameter of focus. Light intensity can be adjusted by the Digital Control Panel. Diffuser spreads the light uniformly. It protects the light and gives excellent shadow reduction. It also reduces infrared radiation and enhances the light's appearance Technical specifications Dome head: 515mm Halogen Bulbs:  $24V \times 70W \times 3$  nos. Light Intensity at 1 mt: 80,000 Lux Height Adjustment: 1014mm Dichoric Glass Reflector: 200mm Color Temperature:  $4200 \text{ K} \pm 300$  Temp rise in field:  $2^{\circ}$  -  $3^{\circ}$  C Control Unit: SMPS