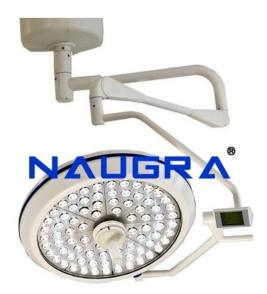

## **Product Name :**

Mobile Shadowless OT Light with Single Dome Dia 504mm, Operated by Remote Control Product Code : NMOTL10042

## **Description**:

Mobile Shadowless OT Light with Single Dome Dia 504mm, Operated by Remote Control Key Structure A New superior quality O.T. Light executed by a Remote Control. This Light provides the superior performance and is good for all kinds of Surgery. Light arms are made of Stainless Steel Fitting. The light is equipped with the reserve light source, which is activated automatically in case the main light source brakes down. Sterilizable handle has been provided in the middle of the dome. LED Display that helps the user to adjust the Intensity of Light from 0 to 100% & mode system Technical specifications Dome head : 504mm Halogen Bulbs :  $24V \times 150W \times 2$  nos. Light Intensity at 1 mt : 90,000 Lux Height Adjustment : 1078mm Dichoric Glass Reflector : 390mm Color Temperature :  $4200 \text{ K} \pm 300 \text{ Temp}$ . rise in field :  $2^{\circ}$ -  $3^{\circ}$  C Control Unit : SMPS