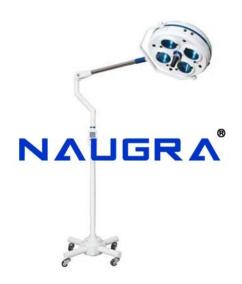

## **Product Name:**

Mobile Shadowless OT Light with Single Dome dia 550mm with 4 Reflectors

Product Code: NMOTL10045

## **Description:**

Mobile Shadowless OT Light with Single Dome dia 550mm with 4 Reflectors Key Structure The light has daylight characters and can be adjusted as per the operation requirements. Light arms are made of Stainless Steel Fitting. The range of the color temp. -  $4200 \text{ K} \pm 300$  as natural color tone. Detachable handle for simplistic sterilization. Parabolic reflectors & color correcting filters Technical specifications Dome head: 550mm Halogen Bulbs:  $24V \times 70W \times 4$  nos. Light Intensity at 1 mt: 50,000 Lux Height Adjustment: 914mm Parabolic Reflector: 180mm Color Temperature:  $4200 \text{ K} \pm 300$  Temp. rise in field:  $2^{\circ}$ -  $3^{\circ}$  C Control Unit: Transformer