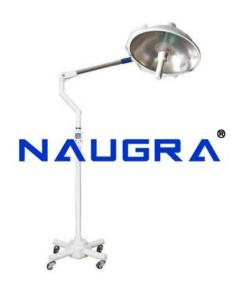

Email: sales@naugramedical.com

Phone: 9896600003

**Product Name:** 

Mobile Shadowless OT Light with Single Dome Dia 405mm

Product Code: NMOTL10047

## **Description:**

Mobile Shadowless OT Light with Single Dome Dia 405mm Key Structure The light is equipped with the reserve light source, which is activated in case the main light source brakes down. Light arms are made of Stainless steel Fitting. Sterilizable handle has been provided in the middle of the dome. Inbuilt Parabolic Reflector, which increases the Lux up to  $60,000 \ (\pm 10\%)$ . Heat absorbing & color correcting filter glass Technical specifications Dome head:  $405 \text{mm} \times 1 \ \text{Halogen Bulbs}: 24 \text{V} \times 150 \text{W} \times 2 \ \text{nos}$ . Light Intensity at 1 mt:  $60,000 \ \text{Lux}$  Height Adjustment: 1014 mm Parabolic Reflector: 355 mm Color Temperature:  $4200 \ \text{K} \pm 300 \ \text{Temp}$ . rise in field:  $2^{\circ}$ -  $3^{\circ}$  C Control Unit: Transformer