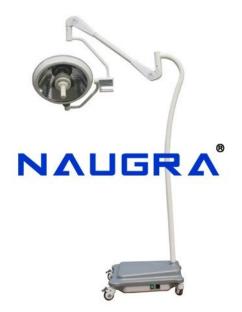

## **Product Name :**

Shadowless Mobile Surgical Operation Light Single Dome - Superior (480mm dome dia.)

Product Code : NMOTL10049

## **Description :**

Shadowless Mobile Surgical Operation Light Single Dome - Superior (480mm dome dia.) The mobile surgical light is an improved lighting system designed to deliver cool and sufficient light with a single unit. Most suitable for minor surgical operations and private clinics. Totally enclosed, mirror-finish metallised dome of 480 mm dia. Fitted with heat absorbing, colour correcting cylindrical glass filter and 24V halogen bulb to ensure glare free, cool and brilliant light with optimized colour rendering. The spring balance system allows unprecedented and effortless lighthead movements. Special halogen bulb (24V x 150W) ensures higher illumination (30,000 Lux) and lesser power consumption in comparison to incandescent bulb. A handy focusing arrangement for proper intensity of light. Provided with a new generation R-CORE step down transformer working on mains 220V AC for 24V supply. Mounted on a heavy, tilt proof steel base with four double wheel castors for silent and smooth floor movements. Beautifully finished with extra hard oven baked polychromatic paint